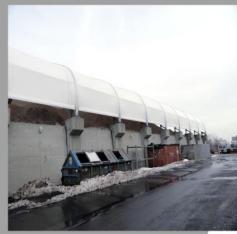

# No Weld Puckering

by RF welding the keder, the distance added to the fabric edge by the keder is very consistent. This results in more accurate panel widths and allows narrower tolerances, resulting in tighter clearspan roofs

#### Less Wear

Thicker fibers means less wear from installation and dismantling

Perfect for rental tents

Eurokeder is a 2200 DTEX RF welded keder product imported from Europe

> ordering info or visit us at